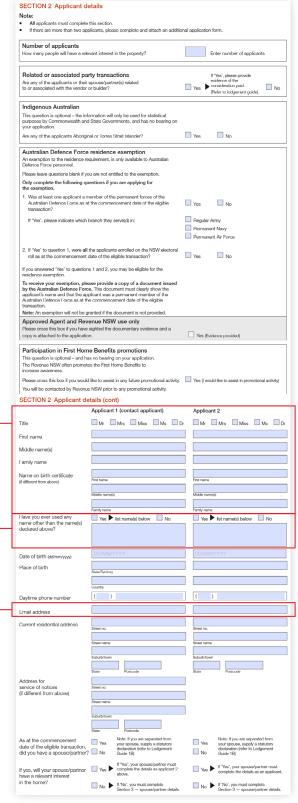

#### Section 2 & 3 – Applicant and spouse/partner details.

In this section you'll be asked to provide details such as your name, date of birth, residential and postal address and indicate whether you have a spouse. If you have a spouse, you'll also need to provide their details.

- Q: What name should I use on the application?
- **A:** Your First, Middle and Family name used on your application must be the same name that appears on your loan application and your identification documents.
- Tip: There should be no variations of your name between your identity documents, building/sale contract or loan application. If variations exist, forward all supporting documents with this application to our FHOG team and we'll help resolve this with your Home Finance Manager or Broker.

- **Tip:** You'll need to provide additional supporting evidence if you've declared a previous or alternate name (this includes any previous married names). Please refer to the 'Supporting Documentation' section of the application for a complete list of acceptable identification documents.
- **Tip:** If you're applying as an Applicant and **will be** on the title after settlement; complete the 'Applicant details' section.

If you're applying as a Spouse or Partner and **will not be** on the title after settlement; complete the 'Spouse/Partner details' section.

**Tip:** Ensure your email address is legibly captured.

Pages 15-17 of application form.