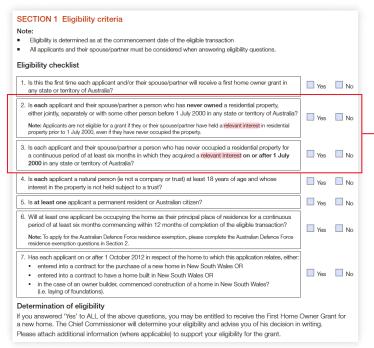

#### Section 1 – Eligibility criteria.

This section determines whether you meet the eligibility requirements to apply for the grant. You'll be asked questions such as your Australian citizenship or residency status, if you've owned residential properties in the past, or if you've entered into a contract to purchase or build a new home.

Page 14 of application form.

#### Q: What does 'relevant interest' mean?

**A:** 'Relevant interest' refers to the number of people who will be owners of the property.

**Tip:** Correction fluid, or liquid paper, cannot be used on this form. To make an amendment, simply strike out the error, add the correct information, and have this initialled by all people involved in the application.

Ensure all questions are answered and captured legibly.