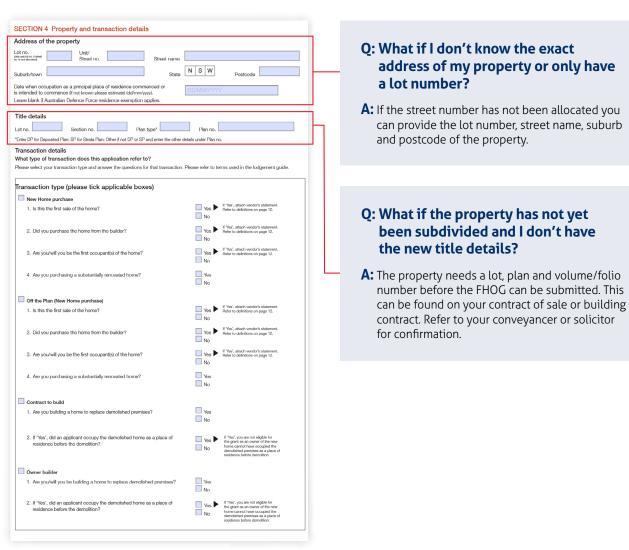

#### Section 4 – Property and transaction details.

Here you'll provide the property address details and the type of transaction that applies to your new home application (e.g. purchasing a new home, a contract to build, etc.).

Pages 17-19 of application form.

#### Q: What is a vendor's statement and when is it required?

**A:** A vendor's statement is a letter from the vendor or vendor's legal representative advising the property has never been previously occupied or sold as a place of residence.