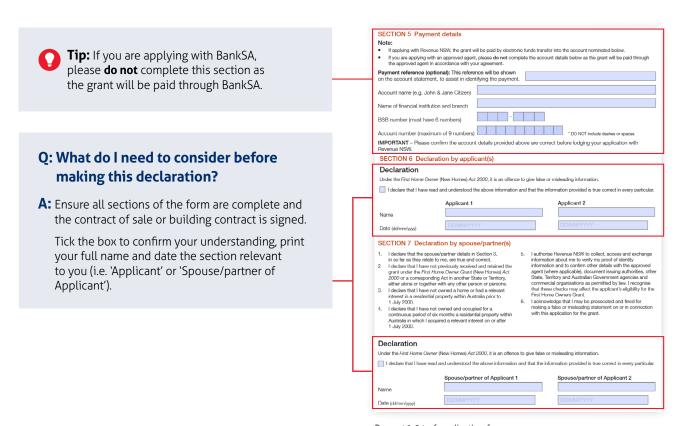

## Section 5, 6 & 7 – Payment details, Declaration by applicant and by spouse/partner.

If you're applying with Revenue NSW, the grant will be paid via electronic funds transfer into the account nominated in this section.

Finally, you'll be asked to declare and confirm that all the details you've provided are correct. If you have a spouse, they'll also need to declare and confirm the details listed in Section 3 are correct.

Pages 19-21 of application form.