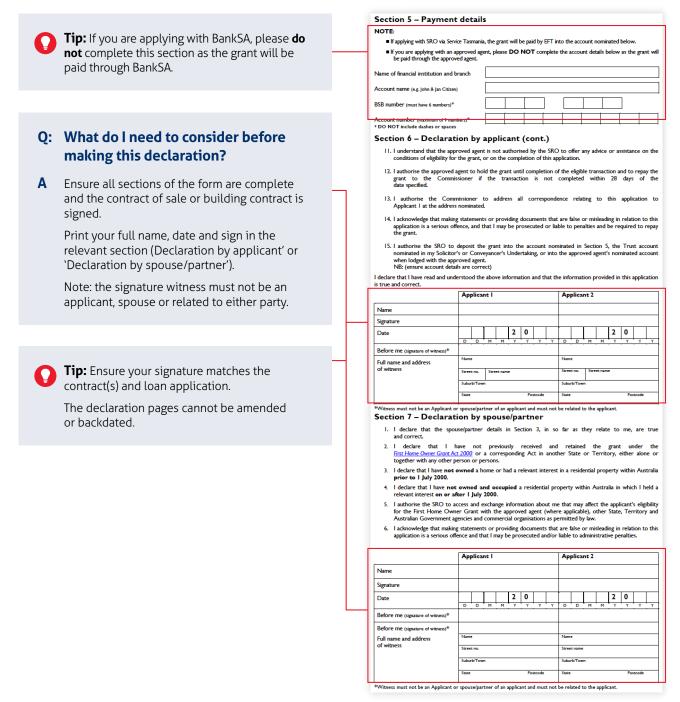

### Q: What should I consider when providing my building contract or contract of sale?

A: Contracts must be signed and dated by all parties e.g. all buyers and vendors (builder or developer). The date of the contract must be prior to the date of the FHOG application. Any variation to the original contract must be included, signed and dated by all parties, as above.