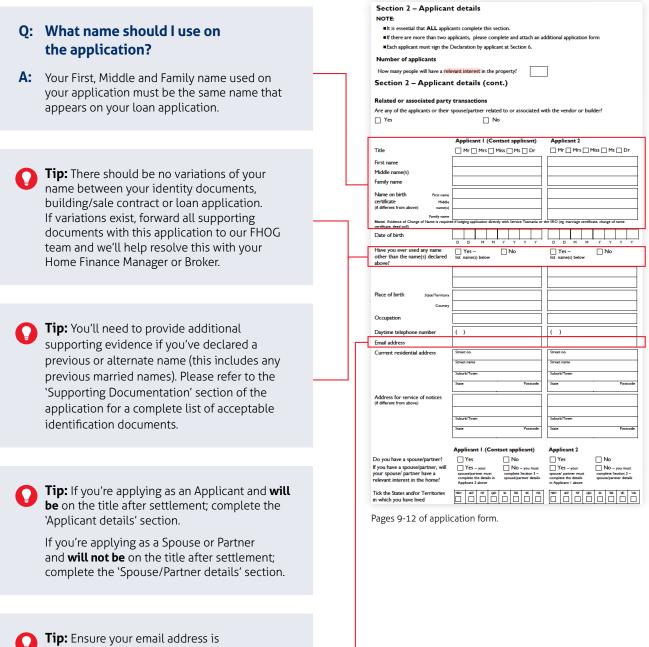

#### Section 2 & 3 – Applicant and spouse/partner details.

In this section you'll be asked to provide details such as your name, date of birth, residential and postal address and indicate whether you have a spouse. If you have a spouse, you'll also need to provide their details.

legibly captured.